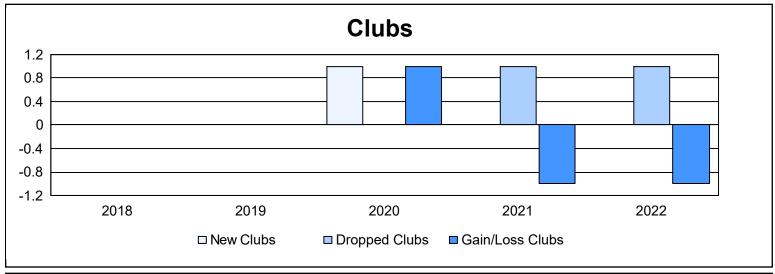

District 11 D1 As of June 2022 Cumulative

| Year      | New<br>Clubs | Dropped<br>Clubs | Gain/<br>Loss<br>Clubs | New<br>Members | Charter<br>Members | Reinstate<br>Members | Transfer<br>Members | Total<br>Member<br>Added | Total<br>Members<br>Dropped | Gain/<br>Loss<br>Members |
|-----------|--------------|------------------|------------------------|----------------|--------------------|----------------------|---------------------|--------------------------|-----------------------------|--------------------------|
| 2017-2018 | 0            | 0                | 0                      | 127            | 2                  | 12                   | 8                   | 149                      | 126                         | 23                       |
| 2018-2019 | 0            | 0                | 0                      | 79             | 1                  | 2                    | 5                   | 87                       | 117                         | -30                      |
| 2019-2020 | 1            | 0                | 1                      | 74             | 48                 | 6                    | 3                   | 131                      | 132                         | -1                       |
| 2020-2021 | 0            | 1                | -1                     | 84             | 2                  | 4                    | 3                   | 93                       | 177                         | -84                      |
| 2021-2022 | 0            | 1                | -1                     | 145            | 1                  | 10                   | 22                  | 178                      | 164                         | 14                       |
| Average   | 0            | 0                | 0                      | 102            | 11                 | 7                    | 8                   | 128                      | 143                         | -16                      |